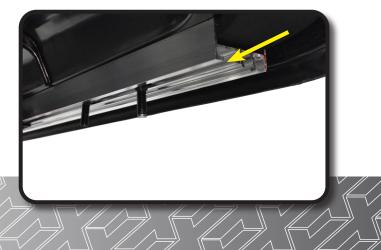

Slide two of the provided carriage bolts into the inside track as shown at your desired location.

Note: You may have to temporarily remove the hardware that secures the top to the struts to reach your desired location .