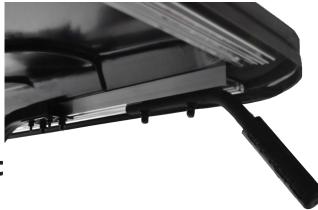

Slide two of the provided carriage bolts into the inside track as shown at your desired location.

Note: You may have to temporarily remove the hardware that secures the top to the struts to reach your desired location .

## STEP 2

Align the grab handle with the bolts and secure with the provided washers, lock washers, & acorn nuts. Tighten hardware using a 13mm Socket.

Repeat process on opposite side, use a tape measure to match mounting locations.