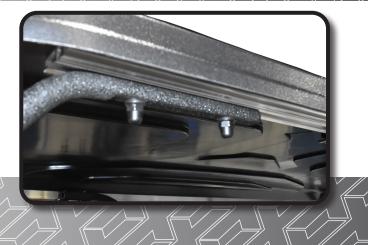

## STEP 2

Align the grab handle with the bolts and secure with the provided washers, lock washers, & acorn nuts. Tighten hardware using a 13mm Socket.

Repeat process on opposite side, use a tape measure to match mounting locations.